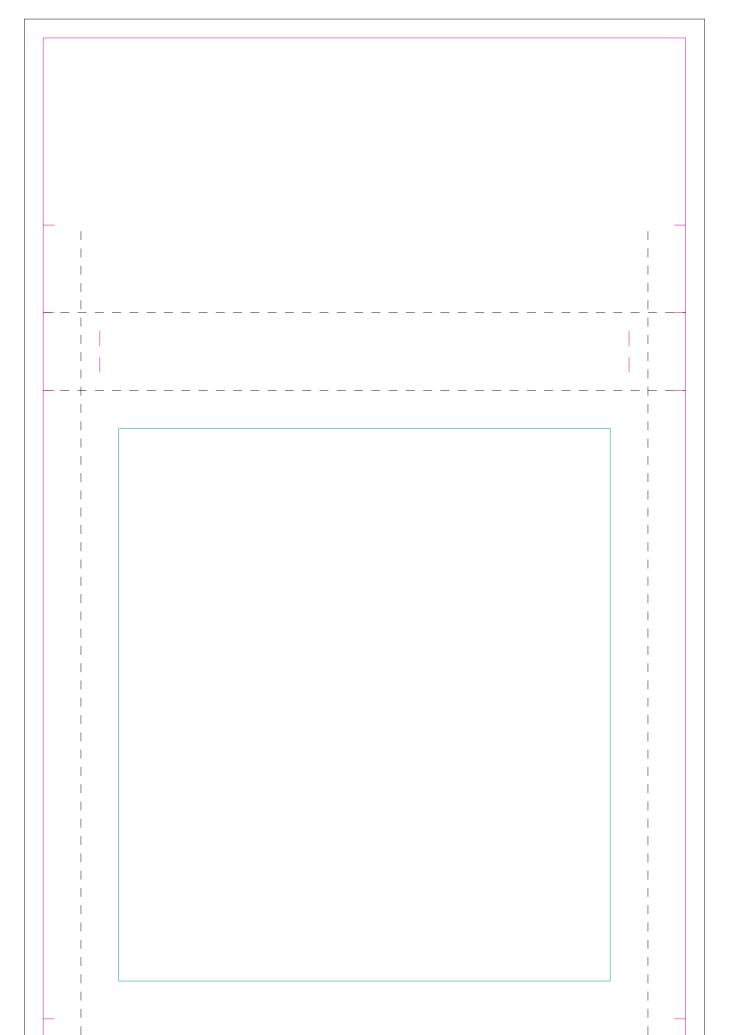

— Margin

— Edge of product

——— Bleed limit 5-5 mm (background must fill it)

Seam

```
resolution: min. 300 DPI
colours: CMYK
formats: TIFF, PDF, EPS, AI, CDR
```

The green line indicates the area all non-background object-texts, logos, etc. The pink outline the maximum size of graphic visible on the product. The black line indicates the size of the required graphics including bleed. The dash line indicates the point of the seam.