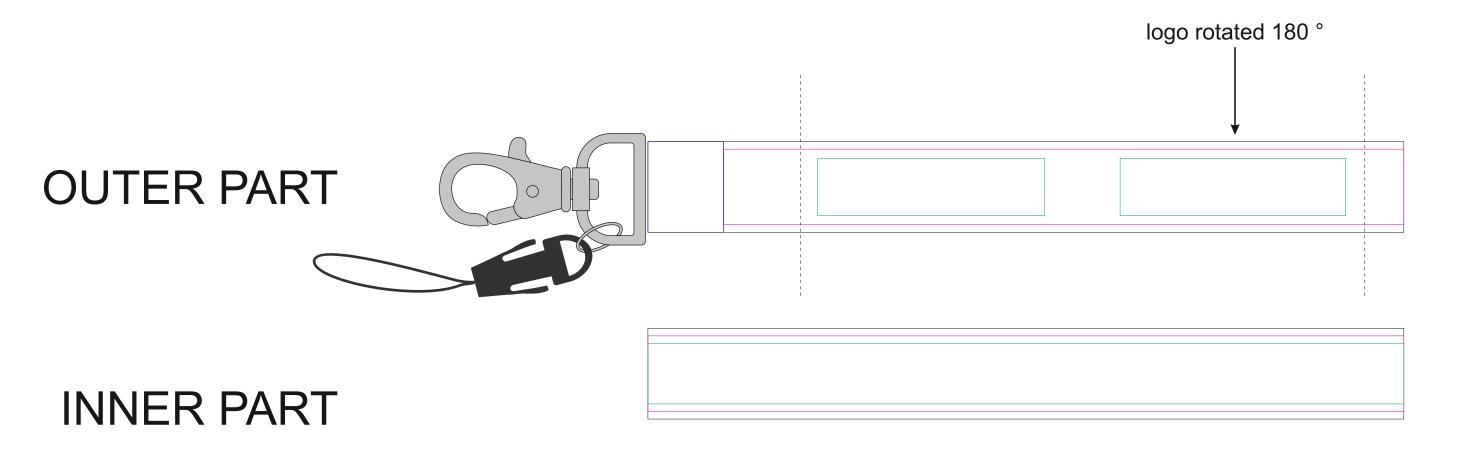

resolution: min. 300 DPI
colours: CMYK
formats: TIFF, PDF, EPS, AI, CDR

Edge of product

Bleed limit 2-2 mm (background must fill it)

Seam

The green line indicates the area all non-background object-texts, logos, etc.
The pink outline the maximum size of graphic visible on the product.
The black line indicates the size of the required graphics including bleed.
The blue line the size of the required graphics including bleed and fold.
The dash line indicates the point of the seam.