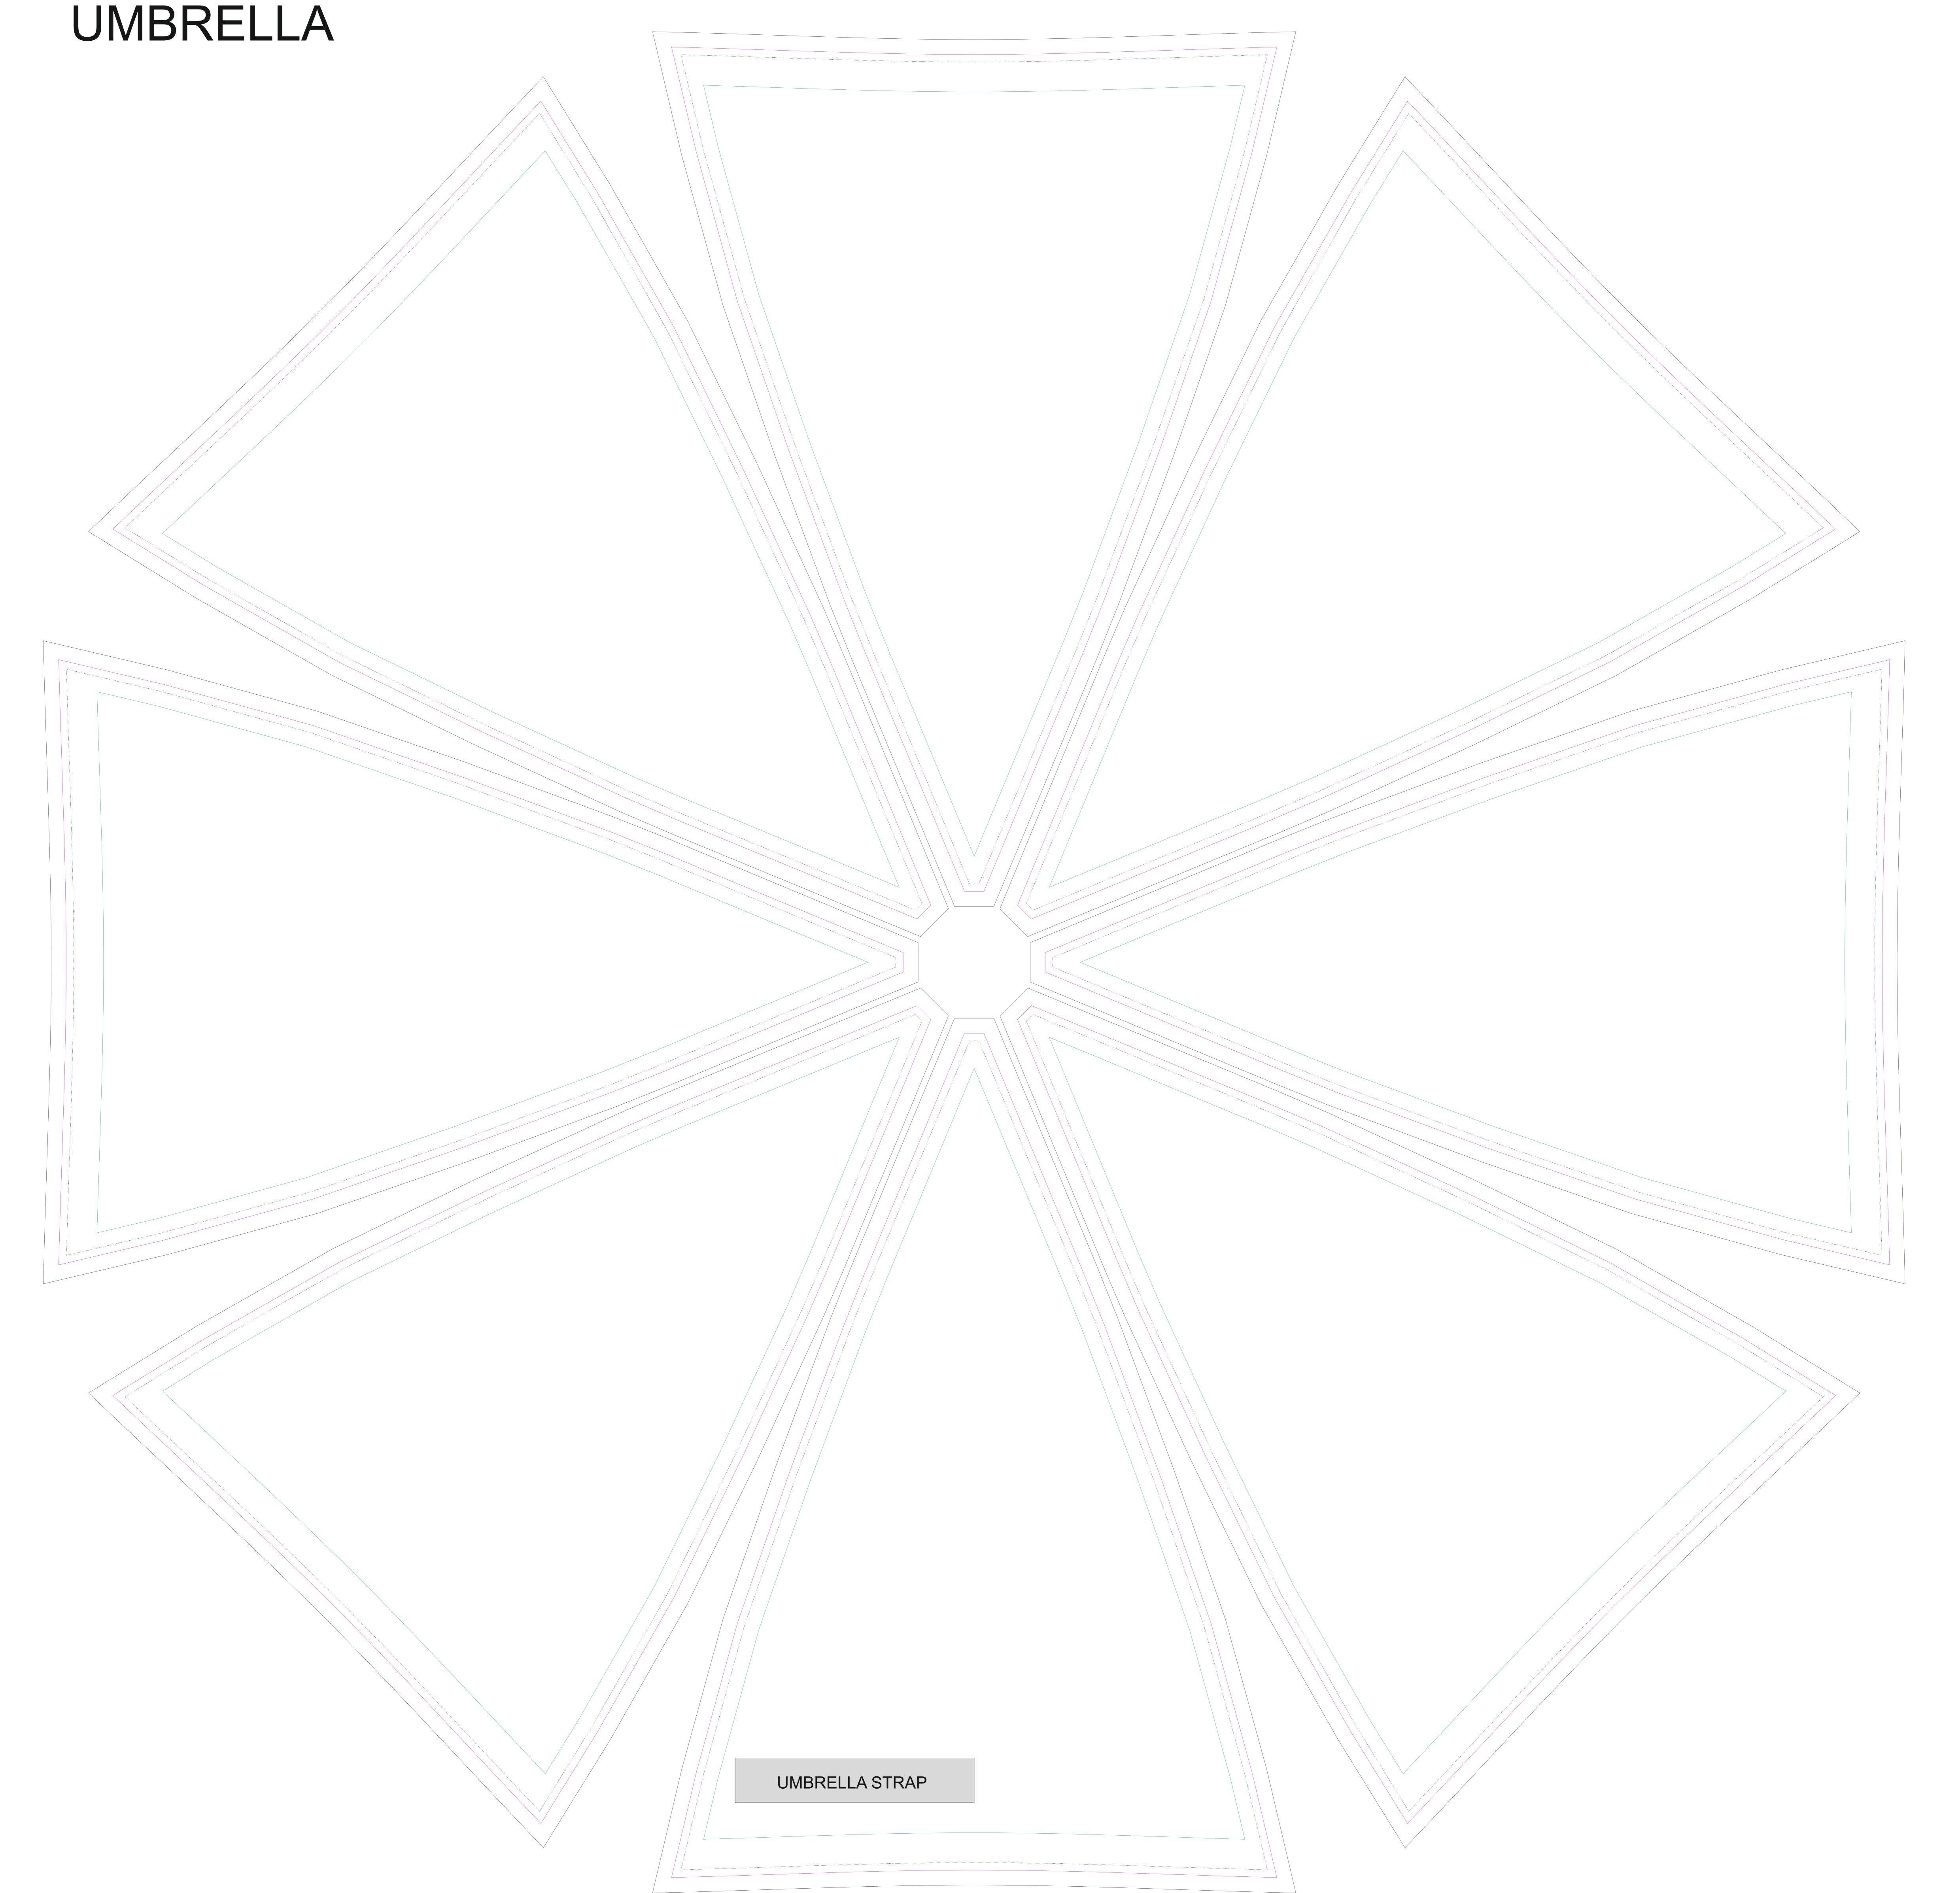

## **UMBRELLA STRAP**

graphics: just background color

Edge of product Bleed limit 10-10 mm (background must fill it) Fold line

\_\_\_\_\_

\_\_\_\_\_

## Margin

## Edge of product

- Bleed limit 10-10 mm (background must fill it) \_\_\_\_\_
- Seam

resolution: min. 300 DPI colours: CMYK formats: TIFF, PDF, EPS, AI, CDR

The green line indicates the area all non-background object-texts, logos, etc. The pink outline the maximum size of graphic visible on the product. The black line indicates the size of the required graphics including bleed. The blue line indicates the folding on side. The dash line indicates the point of the seam.