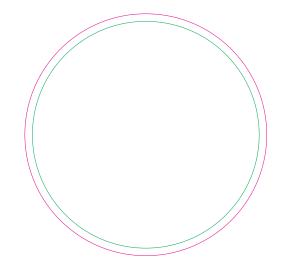

## UVD

—— Margin —— Edge of graphics

resolution: min. 300 DPI colours: CMYK formats: TIFF, PDF, EPS, AI, CDR

The green line indicates the area all non-background object-texts, logos, etc. The pink outline the maximum size of graphic visible on the product.