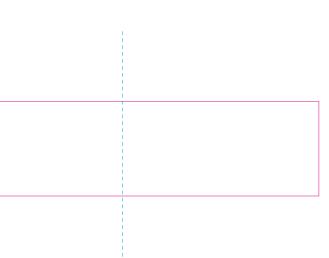

— Edge of graphics ----- centerlines

resolution: vector graphics colours: one color formats: PDF, EPS, AI, CDR

—— Edge of graphics ----- centerlines

resolution: vector graphics colours: one color formats: PDF, EPS, AI, CDR

The pink outline the maximum size of graphic visible on the product. The blue dash line indicates the center line of the left, right and middle side of object.

The pink outline the maximum size of graphic visible on the product. The blue dash line indicates the center line of the left, right and middle side of object.