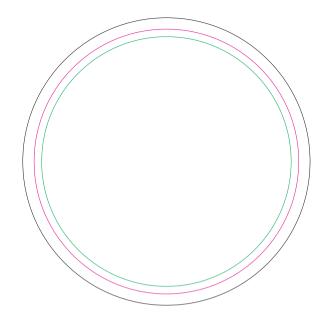

Edge of product

Bleed limit 3-3 mm ( background must fill it )

resolution: min. 300 DPI colours: CMYK formats: TIFF, PDF, EPS, AI, CDR

The green line indicates the area non-background object-texts, logos, etc. The pink outline the maximum size of graphic visible on the product. The black line indicates the size of the required graphics including bleed.