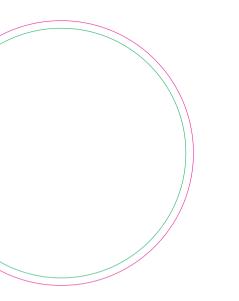

Margin

Edge of product

resolution: min. 300 DPI colours: CMYK formats: TIFF, PDF, EPS, AI, CDR

The green line indicates the area all non-background object-texts, logos, etc. The pink outline the maximum size of graphic visible on the product.